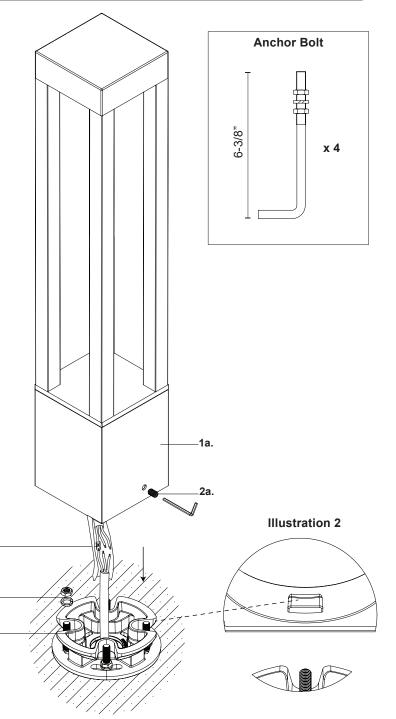

1b.

2b.

• For dimming, an ELV (Electronic Low Voltage) or TRIAC type of dimmer is required

- Provide means to bring supply wiring to bollard in accordance with local code before pouring concrete
- Secure anchor bolts (1c) to mounting guide plate (1e) with hex nuts and washers provided (1d) before concrete cures (illustration 1)
- **4.** After concrete is set, replace mounting guide plate **(1e)** with mounting base **(2b)**, adjust mounting base to desired orientation and secure with hex nuts and washers **(1d)**
- **5.** Pull conduit through base plate to make proper electrical connection (black to hot "L", white to neutral "N", ground to "GND") with wire nuts **(1b)** provided in hardware package, tie access wires to avoid contact with ground
- **6.** Align interior bump on fixture (1a) with slot on mounting base (2b) (illustration 2), rotate to desired orientation, and secure fixture (1a) to mounting base (2b) with set screw (2a) with allen key provided