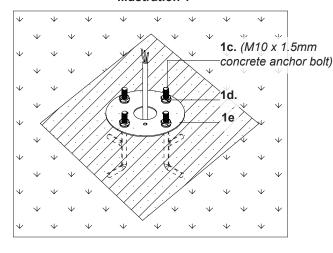

1b.

2b.

• For dimming, an ELV (Electronic Low Voltage) or TRIAC type of dimmer is required

- Provide means to bring supply wiring to bollard in accordance with local code before pouring concrete
- Secure anchor bolts (1c) to mounting guide plate (1e) with hex nuts and washers provided (1d) before concrete cures (illustration 1)
- **4.** After concrete is set, replace mounting guide plate **(1e)** with mounting base **(2b)**, adjust mounting base to desired orientation and secure with hex nuts and washers **(1d)**
- **5.** Pull conduit through base plate to make proper electrical connection (black to hot "L", white to neutral "N", ground to "GND") with wire nuts **(1b)** provided in hardware package, tie access wires to avoid contact with ground
- **6.** Align interior bump on fixture (1a) with slot on mounting base (2b) (illustration 2), rotate to desired orientation, and secure fixture (1a) to mounting base (2b) with set screw (2a) with allen key provided

### Illustration 1