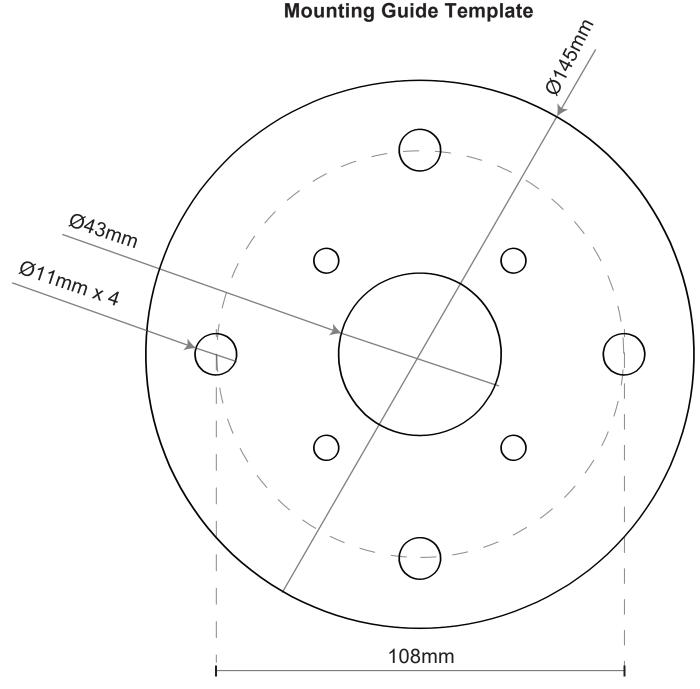

1b.

2b.

• For dimming, an ELV (Electronic Low Voltage) or TRIAC type of dimmer is required

- Provide means to bring supply wiring to bollard in accordance with local code before pouring concrete
- Secure anchor bolts (1c) to mounting guide plate (1e) with hex nuts and washers provided (1d) before concrete cures (illustration 1)
- **4.** After concrete is set, replace mounting guide plate **(1e)** with mounting base **(2b)**, adjust mounting base to desired orientation and secure with hex nuts and washers **(1d)**
- **5.** Pull conduit through base plate to make proper electrical connection (black to hot "L", white to neutral "N", ground to "GND") with wire nuts **(1b)** provided in hardware package, tie access wires to avoid contact with ground
- **6.** Align interior bump on fixture (1a) with slot on mounting base (2b) (illustration 2), rotate to desired orientation, and secure fixture (1a) to mounting base (2b) with set screw (2a) with allen key provided